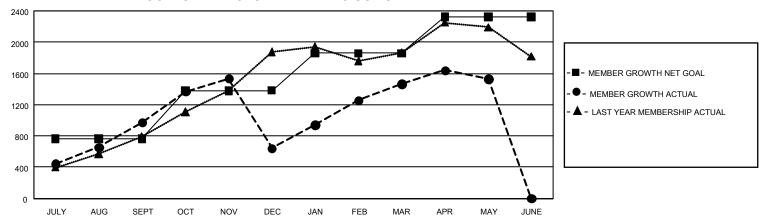

## GOALS AND ACTUAL MEMBERS CUMULATIVE

| DROPPED CLUBS: 37 |       | 438 CLUBS OF 723 ADDED 1<br>OR MORE NEW MEMBERS | GENDER DISTRIBUTION             |                 |
|-------------------|-------|-------------------------------------------------|---------------------------------|-----------------|
|                   |       |                                                 | MALE                            | 16,221 (73.52%) |
|                   |       |                                                 | FEMALE                          | 5,843 (26.48%)  |
| DROPPED MEMBERS   |       |                                                 | NON BINARY                      | 0 (0.00%)       |
| DECEASED          | 89    |                                                 | PREFER NOT TO ANSWER            | 0 (0.00%)       |
| CLUB CANCELLED    | 671   |                                                 | TOTAL FAMILY UNIT MEMBERS       | 8,681           |
| OTHER             | 1,630 | CLICK HERE FOR                                  |                                 | ,               |
| TOTAL             | 2,390 | CUMULATIVE MEMBERSHIP DATA                      | FAMILY MEMBERS PAYING HALF DUES |                 |

| Members               |                           |                         |                                              |  |  |  |  |  |
|-----------------------|---------------------------|-------------------------|----------------------------------------------|--|--|--|--|--|
| RESULTS FOR 2021-2022 |                           |                         |                                              |  |  |  |  |  |
| QUARTER               | MEMBER GROWTH NET<br>GOAL | MEMBER GROWTH<br>ACTUAL | DROPPED MEMBERS ACTUAL (including transfers) |  |  |  |  |  |
| JULY/AUG/SE           | EPT 765                   | 1,640                   | 600                                          |  |  |  |  |  |
| OCT/NOV/DE            | C 616                     | 964                     | 1,255                                        |  |  |  |  |  |
| JAN/FEB/MAF           | R 477                     | 1,064                   | 162                                          |  |  |  |  |  |
| APR/MAY/JUI           | NE 463                    | 441                     | 373                                          |  |  |  |  |  |