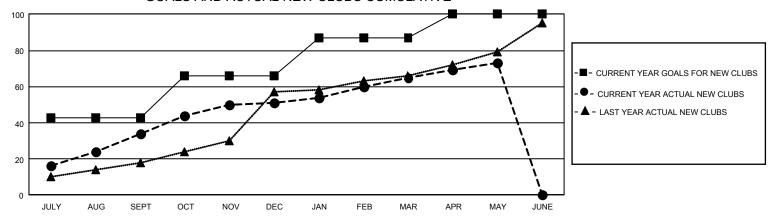

## GOALS AND ACTUAL NEW CLUBS CUMULATIVE

## GMT Constitutional Area 6, Group G

REPORT DOES NOT INCLUDE CLUBS IN UNDISTRICTED AREAS.

| Clubs                 |               |           |               |      |  |
|-----------------------|---------------|-----------|---------------|------|--|
| RESULTS FOR 2021-2022 |               |           |               |      |  |
| QUARTER               | NEW CLUB GOAL | NEW CLUBS | DROPPED CLUBS | Q    |  |
| JULY/AUG/SEPT         | 129           | 34        | 11            | JL   |  |
| OCT/NOV/DEC           | 69            | 17        | 22            | ll o |  |
| JAN/FEB/MAR           | 63            | 14        | 3             | JA   |  |
| APR/MAY/JUNE          | 39            | 8         | 1             | AF   |  |